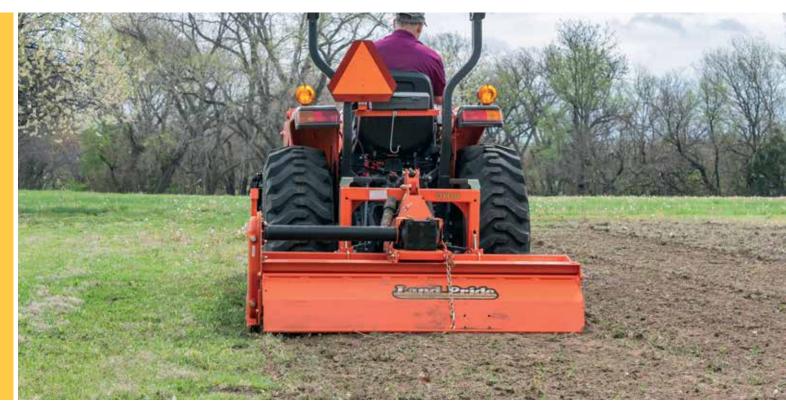

## The most popular Rotary Tiller for compact tractors!

Land Pride's RTA12 Series forward rotation and RTR12 Series reverse rotation Rotary Tillers are a great seedbed preparation tool. With uses in rural and non-rural applications like landscaping and gardening, the 12 Series Rotary Tillers offer an economical yet durable tilling solution. These units feature a 3 year gearbox warranty, 10 year chain and sprocket warranty, and 6-1/2" tilling depth.