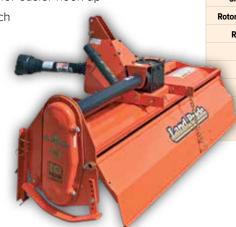

## The most popular Rotary Tiller for compact tractors!

Land Pride's RTA12 Series forward rotation and RTR12 Series reverse rotation Rotary Tillers are a great seedbed preparation tool. With uses in rural and non-rural applications like landscaping and gardening, the 12 Series Rotary Tillers offer an economical yet durable tilling solution. These units feature a 3 year gearbox warranty, 10 year chain and sprocket warranty, and 6-1/2" tilling depth.

- Offset capabilities
- · Forward or Reverse models available
- Lower clevis hitches for easier hook-up

| Steel | nlate | upper | hitch |
|-------|-------|-------|-------|
|       |       |       |       |