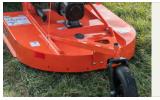

Round back design helps discharge grass better than enclosed or partially enclosed cutters. The fully welded deck adds additional strength.

Two position floating top link offers greater lifting leverage for subcompact tractors, and allows deck to hug the terrain.

allows cutter to slide over obstructions protecting the gearbox output shaft.

Heavy-duty 1-1/4" spindle on the tailwheel gives strength to protect the tailwheel assembly.

|                         | RCR1548                                                                                 |
|-------------------------|-----------------------------------------------------------------------------------------|
| Horsepower              | 20-60 HP                                                                                |
| Hitch                   | Cat. 1 & Cat. 1 Limited                                                                 |
| Working Width (cm)      | 47-1/2" (121)                                                                           |
| Overall Width           | 53-1/2"                                                                                 |
| Overall Length          | 91-3/4"                                                                                 |
| Weight - Ib (kg)        | 424 (192)                                                                               |
| Cutting Height          | 1-3/4" - 11-1/2"                                                                        |
| <b>Cutting Capacity</b> | 2" Diameter                                                                             |
| Deck Thickness          | 12 Gauge                                                                                |
| Deck Height             | 7-1/4"                                                                                  |
| Safety Guards           | Rubber Front and Rear                                                                   |
| Skids                   | 1/4" x 2" Weld On                                                                       |
| Blades                  | 1/2" x 3" Heat Treated Alloy Steel<br>Free Swinging Blades                              |
| Blade Tip Speed         | 13,090 fpm                                                                              |
| Dishpan                 | Round 10 Gauge x 24" Diameter,<br>Dish Shaped                                           |
| Gearbox Rating^         | 65 HP                                                                                   |
| Gearbox                 | 540 RPM PTO Driven Gearbox<br>Cast Iron Housing                                         |
| Driveline               | Cat. 3, Standard - 1/2"<br>Shear Bolt Protection<br>Optional - Bolt 2 Plate Slip Clutch |
| Tailwheel               | 4" x 16" Molded Rubber Tire                                                             |
| Colors                  |                                                                                         |