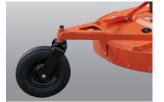

allows cutter to slide over obstructions protecting the gearbox output shaft.

Heavy-duty 1-1/4" spindle on the tailwheel gives strength to protect the tailwheel assembly.

|                         | RCR1548                                                                                 |
|-------------------------|-----------------------------------------------------------------------------------------|
| Horsepower              | 20-60 HP                                                                                |
| Hitch                   | Cat. 1 & Cat. 1 Limited                                                                 |
| Working Width (cm)      | 47-1/2" (121)                                                                           |
| Overall Width           | 53-1/2"                                                                                 |
| Overall Length          | 91-3/4"                                                                                 |
| Weight - Ib (kg)        | 424 (192)                                                                               |
| Cutting Height          | 1-3/4" - 11-1/2"                                                                        |
| <b>Cutting Capacity</b> | 2" Diameter                                                                             |
| Deck Thickness          | 12 Gauge                                                                                |
| Deck Height             | 7-1/4"                                                                                  |
| Safety Guards           | Rubber Front and Rear                                                                   |
| Skids                   | 1/4" x 2" Weld On                                                                       |
| Blades                  | 1/2" x 3" Heat Treated Alloy Steel<br>Free Swinging Blades                              |
| Blade Tip Speed         | 13,090 fpm                                                                              |
| Dishpan                 | Round 10 Gauge x 24" Diameter,<br>Dish Shaped                                           |
| Gearbox Rating^         | 65 HP                                                                                   |
| Gearbox                 | 540 RPM PTO Driven Gearbox<br>Cast Iron Housing                                         |
| Driveline               | Cat. 3, Standard - 1/2"<br>Shear Bolt Protection<br>Optional - Bolt 2 Plate Slip Clutch |
| Tailwheel               | 4" x 16" Molded Rubber Tire                                                             |
| Colors                  |                                                                                         |