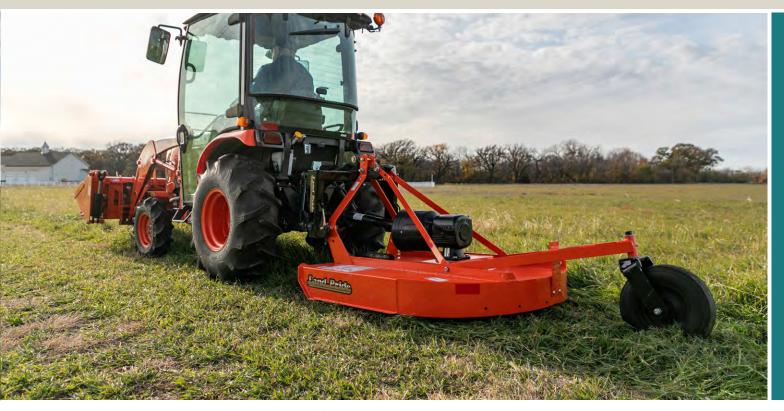

## Efficient handling and dispersing of material.

For small acreage owners looking for a heavier cutter, Land Pride offers the RCR1548. It features a 2" cutting capacity, a high blade tip speed, and larger gearbox than the RCR12. Ideal for maintenance of lanes, pastures, and other rough-cut areas.

Round back design helps discharge grass better than enclosed or partially enclosed cutters. The fully welded deck adds additional strength.

Two position floating top link offers greater lifting leverage for subcompact tractors, and allows deck to hug the terrain.