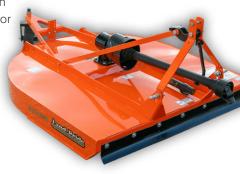

weeds. The RCR12 is a good match for a subcompact or compact tractor up to 60 HP and features

a fully-welded deck and a 24" stump jumper.

10 Gauge stump jumper allows cutter to slide over obstructions protecting the gearbox output shaft.

Bolt on skid shoes are available as an accessory for the 60" & 72".

Floating 3-Point permits deck to follow the terrain.

|                    |           | RCR1242                                                                          | RCR1248             | RCR1260    | RCR1272    |
|--------------------|-----------|----------------------------------------------------------------------------------|---------------------|------------|------------|
| Horsepower         |           | 18-40 HP                                                                         | P 20-60 HP 25-60 HP |            |            |
| Hitch              |           | Cat. 1, Quick-Hitch Ready                                                        |                     |            |            |
| Working Width (cm) |           | 42" (107)                                                                        | 48" (122)           | 60" (152)  | 72" (183)  |
| Overall Width      |           | 45-1/4"                                                                          | 53-5/8"             | 64-1/4"    | 76-1/2"    |
| Overall Length     |           | 83"                                                                              | 89-1/8"             | 103-3/8"   | 114-1/2"   |
| Weight             | - lb (kg) | 383 (174)                                                                        | 400 (181)           | 478 (217)  | 564 (256)  |
| Cutting Height     |           | 1-1/4" - 10"                                                                     |                     |            |            |
| Cutting Capacity   |           | 1" Diameter                                                                      |                     |            |            |
| Deck Thickness     |           | 12 Gauge                                                                         |                     |            |            |
| Deck Height        |           | 7-1/4"                                                                           |                     |            |            |
| Safety Guards      |           | Front and Rear Rubber Guards                                                     |                     |            |            |
| Skids              |           | 1/4" x 2" Weld on                                                                |                     |            |            |
| Blades             |           | 1/2" x 3" Heat Treated Alloy Steel Free Swinging Blades                          |                     |            |            |
| Blade Tip Speed    |           | 11,417 fpm                                                                       | 13,256 fpm          | 16,536 fpm | 15,033 fpm |
| Dishpan            |           | Round 10 Ga. x 24" Diameter, Dish Shaped                                         |                     |            |            |
| Gearbox Rating^    |           | 60 HP                                                                            |                     |            |            |
| Gearbox            |           | 540 RPM, PTO Driven Gearbox, Cast Iron Housing                                   |                     |            |            |
| Driveline          |           | Cat. 3, Standard - 1/2" Shear Bolt Protection<br>Optional - 2 Plate, Slip-Clutch |                     |            |            |
| Tailwheel          |           | 15" Laminated Tire w/Cast Iron Hub                                               |                     |            |            |
|                    | Colors    |                                                                                  |                     |            |            |