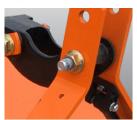

weeds. The RCR12 is a good match for a subcompact or compact tractor up to 60 HP and features

a fully-welded deck and a 24" stump jumper.

10 Gauge stump jumper allows cutter to slide over obstructions protecting the gearbox output shaft.