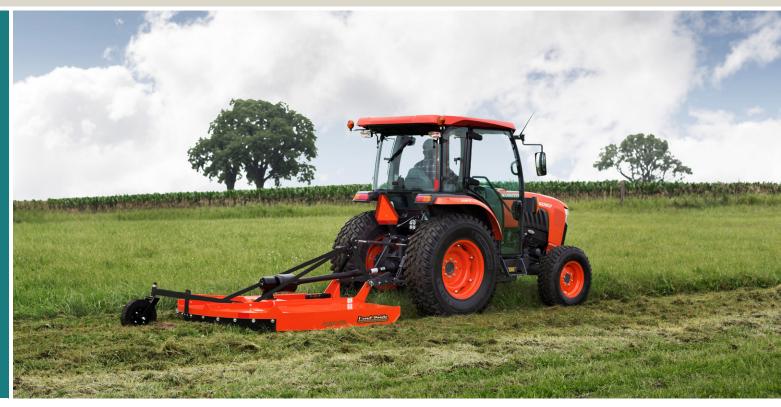

## Ideal for cutting grass, weeds & light brush.

The RCR12 Series Rotary Cutter from Land Pride is an economical solution to grass maintenance on farms, rural areas, or vacant lots. The 1" cut capacity makes it a good solution for rough-cut areas that have small saplings and

weeds. The RCR12 is a good match for a subcompact or compact tractor up to 60 HP and features

a fully-welded deck and a 24" stump jumper.

10 Gauge stump jumper allows cutter to slide over obstructions protecting the gearbox output shaft.

Bolt on skid shoes are available as an accessory for the 60" & 72".

Floating 3-Point permits deck to follow the terrain.

|                    |           | RCR1242                                                                          | RCR1248             | RCR1260    | RCR1272    |
|--------------------|-----------|----------------------------------------------------------------------------------|---------------------|------------|------------|
| Horsepower         |           | 18-40 HP                                                                         | P 20-60 HP 25-60 HP |            |            |
| Hitch              |           | Cat. 1, Quick-Hitch Ready                                                        |                     |            |            |
| Working Width (cm) |           | 42" (107)                                                                        | 48" (122)           | 60" (152)  | 72" (183)  |
| Overall Width      |           | 45-1/4"                                                                          | 53-5/8"             | 64-1/4"    | 76-1/2"    |
| Overall Length     |           | 83"                                                                              | 89-1/8"             | 103-3/8"   | 114-1/2"   |
| Weight             | - lb (kg) | 383 (174)                                                                        | 400 (181)           | 478 (217)  | 564 (256)  |
| Cutting Height     |           | 1-1/4" - 10"                                                                     |                     |            |            |
| Cutting Capacity   |           | 1" Diameter                                                                      |                     |            |            |
| Deck Thickness     |           | 12 Gauge                                                                         |                     |            |            |
| Deck Height        |           | 7-1/4"                                                                           |                     |            |            |
| Safety Guards      |           | Front and Rear Rubber Guards                                                     |                     |            |            |
| Skids              |           | 1/4" x 2" Weld on                                                                |                     |            |            |
| Blades             |           | 1/2" x 3" Heat Treated Alloy Steel Free Swinging Blades                          |                     |            |            |
| Blade Tip Speed    |           | 11,417 fpm                                                                       | 13,256 fpm          | 16,536 fpm | 15,033 fpm |
| Dishpan            |           | Round 10 Ga. x 24" Diameter, Dish Shaped                                         |                     |            |            |
| Gearbox Rating^    |           | 60 HP                                                                            |                     |            |            |
| Gearbox            |           | 540 RPM, PTO Driven Gearbox, Cast Iron Housing                                   |                     |            |            |
| Driveline          |           | Cat. 3, Standard - 1/2" Shear Bolt Protection<br>Optional - 2 Plate, Slip-Clutch |                     |            |            |
| Tailwheel          |           | 15" Laminated Tire w/Cast Iron Hub                                               |                     |            |            |
|                    | Colors    |                                                                                  |                     |            |            |