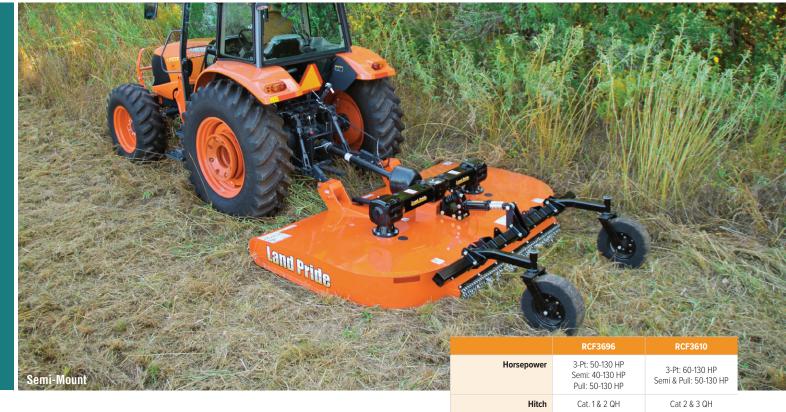

## **RCF36 SERIES** DUAL SPINDLE

## **ROTARY CUTTERS**

#### Bigger and Better.

The RCF36 Series are heavy-duty dual spindle cutters with a 3" cut capacity. This rotary cutter is made for pasture maintenance, roadside mowing, and land clearing in reclamation projects. The 210 HP gearboxes are protected from damage by the slip-clutch on the main driveline and impact absorbing flex couplers on the connecting drivelines. The features on this unit add up to a bigger, better cutter.

- · Single or dual tires
- 3 Tire options
- 3 Axle options