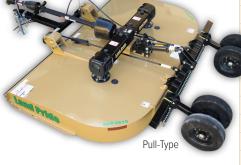

## RCF36 SERIES SINGLE SPINDLE

## **ROTARY CUTTERS**

HITCH Cat. 1, 2 & 3

# Our RCF36 Series Rotary Cutter is a brute!

This cutter features a 190 HP gearbox capable of many land clearing tasks including heavy grass and weeds, row crop stubble, thick brush, and small trees up to 4" in diameter.

- Replaceable skid shoes
- · Smooth top design
- All welded deck
- · Reinforced rear chain guard
- · Heavy-duty tailwheel mount
- · Floating top hitch
- Pull-type available in 84" model

Tailwheels take a beating but the 1-1/2" heavy-duty spindle gives the strength to protect it.