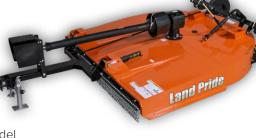

- Replaceable skid shoes
- · Smooth top design
- All welded deck
- · Reinforced rear chain guard
- · Heavy-duty tailwheel mount
- · Floating top hitch
- Pull-type available in 84" model

Tailwheels take a beating but the 1-1/2" heavy-duty spindle gives the strength to protect it.