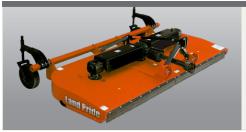

## RCF36 SERIES SINGLE SPINDLE

## **ROTARY CUTTERS**

HITCH Cat. 1, 2 & 3

# Our RCF36 Series Rotary Cutter is a brute!

This cutter features a 190 HP gearbox capable of many land clearing tasks including heavy grass and weeds, row crop stubble, thick brush, and small trees up to 4" in diameter.

- Replaceable skid shoes
- · Smooth top design
- All welded deck
- · Reinforced rear chain guard
- · Heavy-duty tailwheel mount
- · Floating top hitch
- Pull-type available in 84" model

Tailwheels take a beating but the 1-1/2" heavy-duty spindle gives the strength to protect it.