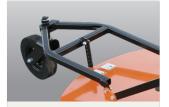

- Replaceable skid shoes
- · Smooth top design
- All welded deck
- · Reinforced rear chain guard
- · Heavy-duty tailwheel mount
- · Floating top hitch
- Pull-type available in 84" model

Tailwheels take a beating but the 1-1/2" heavy-duty spindle gives the strength to protect it.