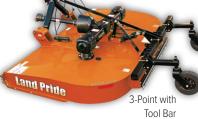

## RCF36 SERIES SINGLE SPINDLE

## **ROTARY CUTTERS**

HITCH Cat. 1, 2 & 3

# Our RCF36 Series Rotary Cutter is a brute!

This cutter features a 190 HP gearbox capable of many land clearing tasks including heavy grass and weeds, row crop stubble, thick brush, and small trees up to 4" in diameter.

- Replaceable skid shoes
- · Smooth top design
- All welded deck
- · Reinforced rear chain guard
- · Heavy-duty tailwheel mount
- · Floating top hitch
- Pull-type available in 84" model

Tailwheels take a beating but the 1-1/2" heavy-duty spindle gives the strength to protect it.