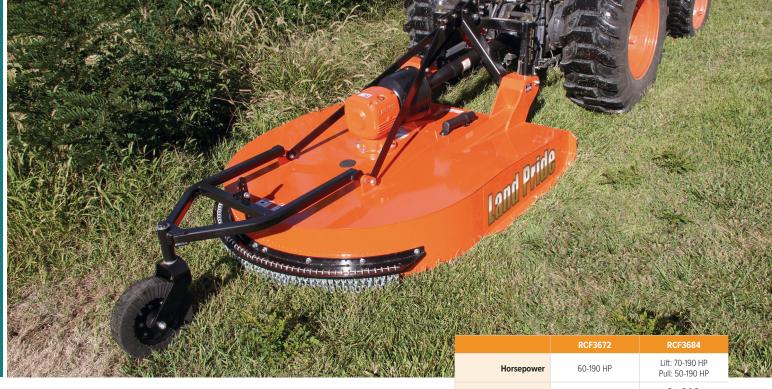

# Our RCF36 Series Rotary Cutter is a brute!

This cutter features a 190 HP gearbox capable of many land clearing tasks including heavy grass and weeds, row crop stubble, thick brush, and small trees up to 4" in diameter.

- Replaceable skid shoes
- · Smooth top design
- All welded deck
- · Reinforced rear chain guard
- · Heavy-duty tailwheel mount
- · Floating top hitch
- Pull-type available in 84" model

Tailwheels take a beating but the 1-1/2" heavy-duty spindle gives the strength to protect it.