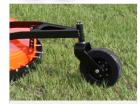

Optional shields are available for the front and rear to protect against flying debris.

Land Pride

The laminated tailwheel is long lasting in rough conditions and 1-1/2" heavyduty spindle protects the assembly.