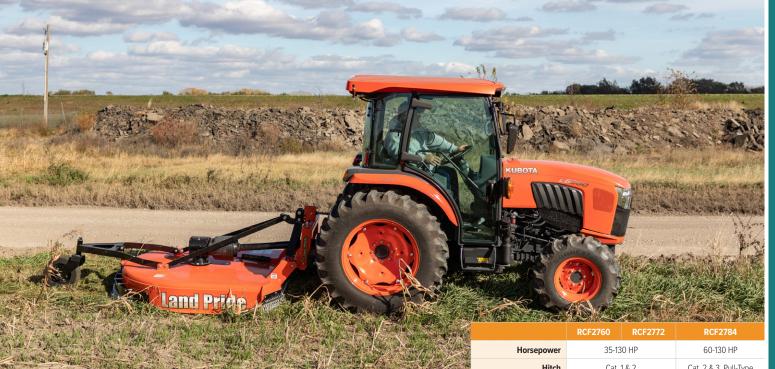

## Roundback with a Smooth Top.

The RCF27 Series Rotary Cutter is a smooth top version of our RCR26 Series, offering the same great cut and is ideal for grass, weeds, crops, brush, and small trees up to 3 inches in diameter. These units come equipped standard with a 3/16" thick heavy-duty stump jumper and replaceable bolt-on skid shoes.

- All welded deck
- Clevis style lower hitch
- Floating top hitch
- 84" Pull-type model available
- Dual wheels optional on 3-Point 84" model, Standard on Pull-Type

Replaceable bolt-on skid shoes provide sidewall reinforcement and protection to the bottom of sidewall.

Optional shields are available for the front and rear to protect against flying debris.

Land Pride

The laminated tailwheel is long lasting in rough conditions and 1-1/2" heavyduty spindle protects the assembly.

| Horsepower              | 35-130 HP                                                  |                                             | 60-130 HP                              |
|-------------------------|------------------------------------------------------------|---------------------------------------------|----------------------------------------|
| Hitch                   | Cat. 1 & 2                                                 |                                             | Cat. 2 & 3, Pull-Type                  |
| Working Width           | 60" (152)                                                  | 72 (183)                                    | 84 (213)                               |
| Overall Width           | 67"                                                        | 79"                                         | 89"                                    |
| Overall Length          | 109"                                                       | 121-3/4"                                    | Single 132.5", Dual 130"               |
| Weight - lb (kg)        | 955 (433)                                                  | 1,072 (486)                                 | 1,354 (614),<br>Pull-Type: 1632 (740)  |
| <b>Cutting Height</b>   | 1-1/2" - 12"                                               |                                             |                                        |
| <b>Cutting Capacity</b> | 3" Diameter                                                |                                             |                                        |
| Deck                    | All Welded, Smooth Top                                     |                                             |                                        |
| Deck Thickness          | 10 Gauge                                                   |                                             |                                        |
| Deck Height             | 11-1/4"                                                    |                                             | 10-1/8"                                |
| Side Thickness          | 1/4"                                                       |                                             |                                        |
| Safety Guards           | Front: Chain or Rubber, Rear: Chain                        |                                             |                                        |
| Skids                   | Replaceable                                                |                                             |                                        |
| Blades                  | Free Swinging High Suction,<br>1/2" x 4" - Heat Treated    |                                             |                                        |
| Blade Bolt              | Keyed with Hardened,<br>Flat Washer & Lock Nut             |                                             |                                        |
| Blade Tip Speed         | 12,384 fpm                                                 | 14,861 fpm                                  | 14,369 fpm                             |
| Dishpan                 | 3/16" x 24"<br>Round, Dish<br>Shaped                       | 3/16" x<br>30-1/2"<br>Round, Dish<br>Shaped | 3/16" x 24" x 38" Oval,<br>Dish Shaped |
| Gearbox Rating^         | 130 HP                                                     |                                             |                                        |
| Gearbox                 | 540 RPM<br>1-3/8" - 6 Spline                               |                                             |                                        |
| Gearbox Output Shaft    | 2"                                                         |                                             |                                        |
| Driveline               | Cat. 4 with 4 Plate Slip-Clutch                            |                                             |                                        |
| Tailwheel(s)            | 15" Laminated, w/Cast Iron Hub,<br>Tapered Roller Bearings |                                             |                                        |
| Colors                  |                                                            |                                             |                                        |