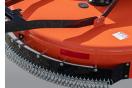

Optional shields are available for the front and rear to protect against flying debris.

Land Pride

The laminated tailwheel is long lasting in rough conditions and 1-1/2" heavyduty spindle protects the assembly.