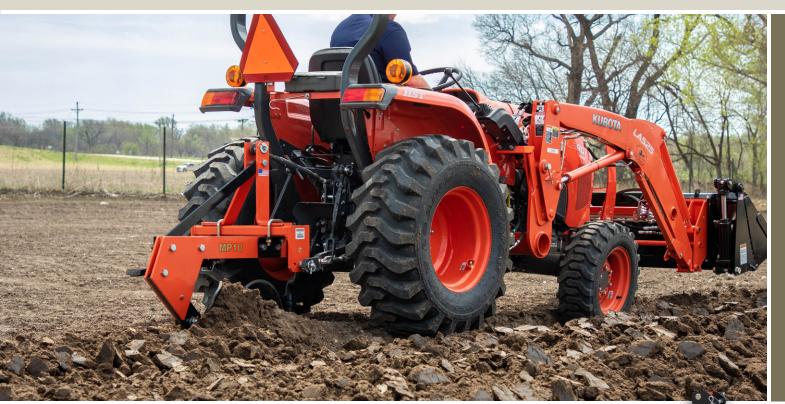

## **MP10/20 SERIES MOLDBOARD PLOWS**

## Ideal for initial cultivation of soil.

Land Pride MP10 and MP20 Moldboard Plows are ideal for small acreage farms or large gardens. These plows are the ideal tool for initial cultivation of soil to prepare for planting or when deeper tillage – more than a field cultivator can provide - is required. Both models are equipped with replaceable 14" shares, shins, and landsides for easy maintenance. The MP10 and MP20 frames feature a 1" x 4" steel trailing arm and cross member, as well as a Cat. 13-Point hitch.