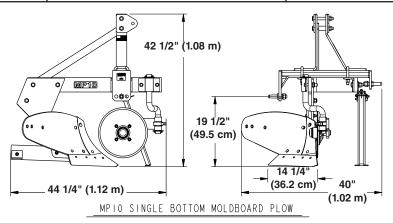

The optional coulter allows for a smoother furrow edge and helps reduce slightly the drag on the moldboard.

Replaceable shares, shins and landslides offer easy maintenance.

| i.                         | MP10                                                           | MP20                             |
|----------------------------|----------------------------------------------------------------|----------------------------------|
| Horsepower                 | 2 WD: 20-60 HP<br>4 WD: 20-50 HP                               | 2 WD: 30-60 HP<br>4 WD: 30-50 HP |
| Hitch                      | 3-Point Cat. I                                                 |                                  |
| Cutting Width              | 14"                                                            | 27-1/2"                          |
| Working Depth              | Max. 7"<br>(Depending on Soil Conditions)                      |                                  |
| Weight - Ib (kg)           | 294 (133)                                                      | 513 (233)                        |
| Construction               | 1" x 4" Bolted Steel Frame                                     |                                  |
| Park Jack                  | Standard                                                       | N/A                              |
| Number of Bottoms          | (1) 14" Bottom                                                 | (2) 14" Bottoms                  |
| Plow Shank Shear Bolt      | 7/16"-14 x 3" GR8 Share Bolt                                   |                                  |
| Moldboard & Shin Thickness | 5/16"                                                          |                                  |
| Frog & Landslide Thickness | 1/2"                                                           |                                  |
| Coulter - Optional         | 14" Diameter Coulter with<br>Greaseable 1-1/4" Roller Bearings |                                  |
| Color                      |                                                                |                                  |

## MP10 & MP20

| Specifications & Capacities           |                                                                                        |                                                                                        |  |
|---------------------------------------|----------------------------------------------------------------------------------------|----------------------------------------------------------------------------------------|--|
| Model Numbers                         | MP10                                                                                   | MP20                                                                                   |  |
| Horsepower                            | 2 Wheel drive: 20 to 60 hp (14.9-44.7 kw)<br>4 Wheel drive: 20 to 50 hp (14.9-37.3 kw) | 2 Wheel drive: 30 to 60 hp (22.4-44.7 kw)<br>4 Wheel drive: 30 to 50 hp (22.4-37.3 kw) |  |
| Weight with coulters without coulters | 342 lbs (155.1 kg)<br>300 lbs (136.1 kg)                                               | 582 lbs (264.0 kg)<br>498 lbs (225.9 kg)                                               |  |
| Hitch type                            | 3-point Cat. I                                                                         | 3-point Cat. I                                                                         |  |
| Construction                          | 1" x 4" (2.5 cm x 10.2 cm)<br>Bolted steel frame                                       | 1" x 4" (2.5 cm x 10.2 cm)<br>Bolted steel frame                                       |  |
| Park Jack                             | Yes                                                                                    | No                                                                                     |  |
| Number of bottoms                     | (1) - 14" (35.6 cm) Bottom                                                             | (2) - 14" (35.6 cm) Bottoms                                                            |  |
| Cutting width                         | 14" (35.6 cm)                                                                          | 27 1/2" (69.9 cm)                                                                      |  |
| Working depth                         | Max. 7" (17.8 cm)<br>(depending on soil conditions)                                    | Max. 7" (17.8 cm)<br>(depending on soil conditions)                                    |  |
| Plow shank shear bolt                 | 7/16"-14 x 3" GR8 share bolt                                                           | 7/16"-14 x 3" GR8 share bolt                                                           |  |
| Plow share material                   | Forged steel                                                                           | Forged steel                                                                           |  |
| Moldboard & Shin Thickness            | 5/16" (8 mm)                                                                           | 5/16" (8 mm)                                                                           |  |
| Frog & Landslide Thickness            | 1/2" (13 mm)                                                                           | 1/2" (13 mm)                                                                           |  |
| Replaceable wear components           | 1 ea Share, moldboard, shin, landslide, and optional coulter                           | 2 ea Share, shin, moldboard, landslide, and optional coulter                           |  |
| Optional - Coulter                    | 14" (35.6 cm) Diameter coulter with greasable 1 1/4" (3.2 cm) roller bearings          | 14" (35.6 cm) Diameter coulter with greasable 1 1/4" (3.2 cm) roller bearings          |  |
| Accessory - MP Top Link Extension     | Yes                                                                                    | Yes                                                                                    |  |