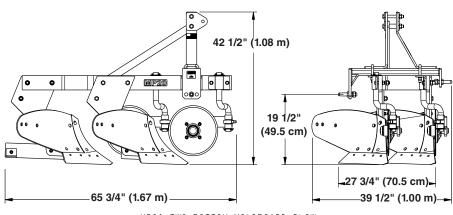

## MP10 & MP20

| Specifications & Capacities           |                                                                                        |                                                                                        |  |
|---------------------------------------|----------------------------------------------------------------------------------------|----------------------------------------------------------------------------------------|--|
| Model Numbers                         | MP10                                                                                   | MP20                                                                                   |  |
| Horsepower                            | 2 Wheel drive: 20 to 60 hp (14.9-44.7 kw)<br>4 Wheel drive: 20 to 50 hp (14.9-37.3 kw) | 2 Wheel drive: 30 to 60 hp (22.4-44.7 kw)<br>4 Wheel drive: 30 to 50 hp (22.4-37.3 kw) |  |
| Weight with coulters without coulters | 342 lbs (155.1 kg)<br>300 lbs (136.1 kg)                                               | 582 lbs (264.0 kg)<br>498 lbs (225.9 kg)                                               |  |
| Hitch type                            | 3-point Cat. I                                                                         | 3-point Cat. I                                                                         |  |
| Construction                          | 1" x 4" (2.5 cm x 10.2 cm)<br>Bolted steel frame                                       | 1" x 4" (2.5 cm x 10.2 cm)<br>Bolted steel frame                                       |  |
| Park Jack                             | Yes                                                                                    | No                                                                                     |  |
| Number of bottoms                     | (1) - 14" (35.6 cm) Bottom                                                             | (2) - 14" (35.6 cm) Bottoms                                                            |  |
| Cutting width                         | 14" (35.6 cm)                                                                          | 27 1/2" (69.9 cm)                                                                      |  |
| Working depth                         | Max. 7" (17.8 cm)<br>(depending on soil conditions)                                    | Max. 7" (17.8 cm)<br>(depending on soil conditions)                                    |  |
| Plow shank shear bolt                 | 7/16"-14 x 3" GR8 share bolt                                                           | 7/16"-14 x 3" GR8 share bolt                                                           |  |
| Plow share material                   | Forged steel                                                                           | Forged steel                                                                           |  |
| Moldboard & Shin Thickness            | 5/16" (8 mm)                                                                           | 5/16" (8 mm)                                                                           |  |
| Frog & Landslide Thickness            | 1/2" (13 mm)                                                                           | 1/2" (13 mm)                                                                           |  |
| Replaceable wear components           | 1 ea Share, moldboard, shin, landslide, and optional coulter                           | 2 ea Share, shin, moldboard, landslide, and optional coulter                           |  |
| Optional - Coulter                    | 14" (35.6 cm) Diameter coulter with greasable 1 1/4" (3.2 cm) roller bearings          | 14" (35.6 cm) Diameter coulter with greasable 1 1/4" (3.2 cm) roller bearings          |  |
| Accessory - MP Top Link Extension     | Yes                                                                                    | Yes                                                                                    |  |