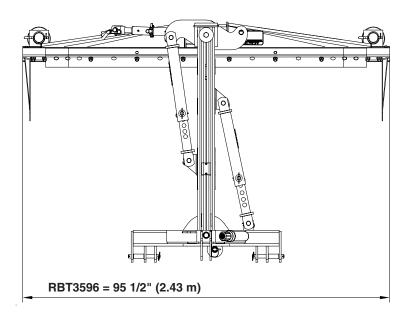

| 1/2" x 6" (1.3 cm x 15.2 cm) Heat treated, replaceable & reversible (double bevel)                                                               |  |
| Mainframe Construction                                | Fully welded tubular construction                                                                                                                |  |
| Parking Stand                                         | Retractable                                                                                                                                      |  |
| Accessories                                           | Manual or hydraulic single gauge wheel<br>Skid Shoes, End Plates, Hydraulic Selector Valve, and Cushion Valve                                    |  |





Top View Side View

10/3/18 *RBT*3596 *Rear Blades 301-251M* **29**