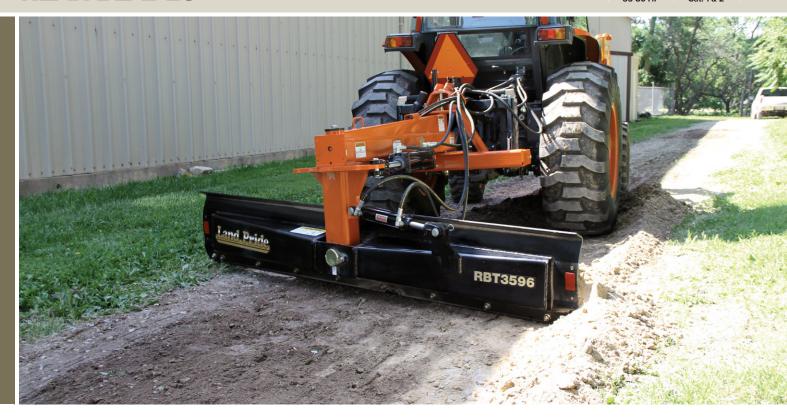

## The perfect all-around blade.

Our RBT35 Series Blade is just right for use in landscape, construction, farming or snow removal. Looked upon as the perfect all-around blade, the RBT35 Series is offered with optional hydraulic function for tilt, offset and angle.

The 3" kingpin on the moldboard is stout enough to hold up to tough tasks.

|                       | RBT3596                                                                           |
|-----------------------|-----------------------------------------------------------------------------------|
| Horsepower            | 2WD: 35-80 HP<br>4WD: Up to 65 HP                                                 |
| Hitch                 | Cat. 1 & 2                                                                        |
| Working Width (cm)    | 96" (244)                                                                         |
| Weight - Ib (kg)      | 745 (338)                                                                         |
| Maximum G.V.W lb (kg) | 9,500 (4,318)                                                                     |
| Blade Angle           | 9 Positions (Manual):<br>Up to 50° Fwd & Rev (Hydraulic)                          |
| Tilt                  | Up to 20°                                                                         |
| Tilt Cylinder         | 2" x 6" x 1-1/4"                                                                  |
| Swing Offset          | Up to 30" Left and Right                                                          |
| Offset Cylinder       | 3-1/2" x 14" x 1-1/4"                                                             |
| Moldboard Height      | 17"                                                                               |
| Moldboard Thickness   | 5/16" with 3/16" Tapered<br>Reinforcement Channel                                 |
| Cutting Edge          | 1/2" x 6", Reversible & Replaceable;<br>Heat Treated                              |
| Options               | Skid Shoes, End Plates<br>Gauge Wheel,<br>Double Selector Valve,<br>Cushion Valve |
| Colors                |                                                                                   |