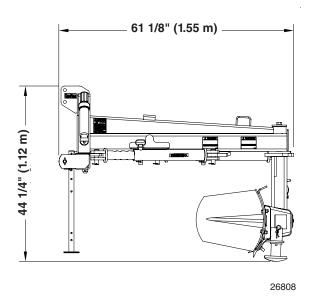

| 1/2" x 6" (1.3 cm x 15.2 cm) Heat treated, replaceable & reversible (double bevel)                                                               |  |
| Mainframe Construction                                | Fully welded tubular construction                                                                                                                |  |
| Parking Stand                                         | Retractable                                                                                                                                      |  |
| Accessories                                           | Manual or hydraulic single gauge wheel<br>Skid Shoes, End Plates, Hydraulic Selector Valve, and Cushion Valve                                    |  |





Top View Side View

10/3/18 *RBT*3596 *Rear Blades 301-251M* **29**