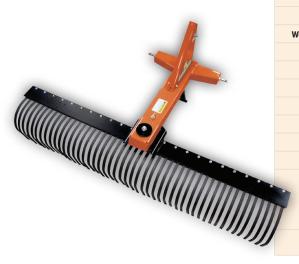

|                    | LR0548                   | LR0560    | LR1660                                                                                                                         | LR1672    | LR1684    | LR1696    |
|--------------------|--------------------------|-----------|--------------------------------------------------------------------------------------------------------------------------------|-----------|-----------|-----------|
| Horsepower         | 15-25 HP                 |           | 20-40 HP                                                                                                                       |           |           |           |
| Hitch              | Cat. 1                   |           | Cat. 1                                                                                                                         |           |           |           |
| Working Width (cm) | 48" (122)                | 60" (152) | 60" (152)                                                                                                                      | 72" (183) | 84" (213) | 96" (244) |
| Angle/Position     | 5 Forward Up to 30°      |           | 7 Forward Up to 45°                                                                                                            |           |           |           |
| No. of Teeth       | 26                       | 34        | 30                                                                                                                             | 36        | 42        | 48        |
| Teeth Spacing      | 1-3/4" Centers           |           | 2" Centers                                                                                                                     |           |           |           |
| Teeth Material     | High Carbon Spring Steel |           | High Carbon Spring Steel                                                                                                       |           |           |           |
| Tooth Size         | 1/4" x 3/4"              |           | 5/16" x 1"                                                                                                                     |           |           |           |
| Rake Height        | 12"                      |           | 16-1/2"                                                                                                                        |           |           |           |
| Weight - lb (kg)   | 98 (44)                  | 113 (51)  | 241 (109)                                                                                                                      | 270 (122) | 291 (132) | 316 (143) |
| Options            | N/A                      |           | Dual Gauge Wheels 13" x 4" x 6" or 13" x 6.5" x 6" Flip-Down Grader Blade (Must be Used in conjunction with Dual Gauge Wheels) |           |           |           |
| Colors             |                          |           |                                                                                                                                |           |           |           |