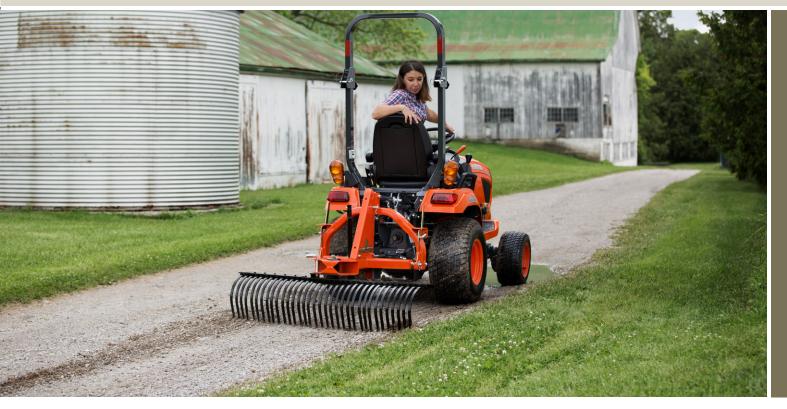

## The essential tool for landscapers.

As one of America's largest suppliers of Landscape Rakes, Land Pride offers light-duty through construction-grade models. Designed for raking rocks, dirt, sand, and landscaping and construction debris, our rakes are the landscaper's perfect tool to clean and prepare a site for seeding as well as general maintenance around farms, parks and beaches.