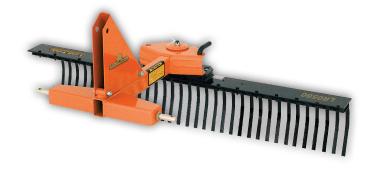

|                    | LR0548                   | LR0560    | LR1660                                                                                                                         | LR1672    | LR1684    | LR1696    |
|--------------------|--------------------------|-----------|--------------------------------------------------------------------------------------------------------------------------------|-----------|-----------|-----------|
| Horsepower         | 15-25 HP                 |           | 20-40 HP                                                                                                                       |           |           |           |
| Hitch              | Cat. 1                   |           | Cat. 1                                                                                                                         |           |           |           |
| Working Width (cm) | 48" (122)                | 60" (152) | 60" (152)                                                                                                                      | 72" (183) | 84" (213) | 96" (244) |
| Angle/Position     | 5 Forward Up to 30°      |           | 7 Forward Up to 45°                                                                                                            |           |           |           |
| No. of Teeth       | 26                       | 34        | 30                                                                                                                             | 36        | 42        | 48        |
| Teeth Spacing      | 1-3/4" Centers           |           | 2" Centers                                                                                                                     |           |           |           |
| Teeth Material     | High Carbon Spring Steel |           | High Carbon Spring Steel                                                                                                       |           |           |           |
| Tooth Size         | 1/4" x 3/4"              |           | 5/16" x 1"                                                                                                                     |           |           |           |
| Rake Height        | 12"                      |           | 16-1/2"                                                                                                                        |           |           |           |
| Weight - lb (kg)   | 98 (44)                  | 113 (51)  | 241 (109)                                                                                                                      | 270 (122) | 291 (132) | 316 (143) |
| Options            | N/A                      |           | Dual Gauge Wheels 13" x 4" x 6" or 13" x 6.5" x 6" Flip-Down Grader Blade (Must be Used in conjunction with Dual Gauge Wheels) |           |           |           |
| Colors             |                          |           |                                                                                                                                |           |           |           |