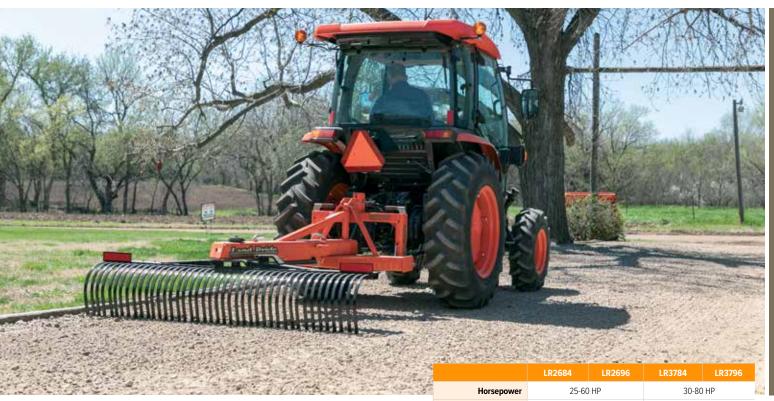

## A versatile tool for landscapers, cities, parks, and other recreational areas.

The LR26 and LR37 Series Landscape Rakes are ideal for spreading rock, moving debris, preparing seed beds, and reshaping soil and/or aggregate profile. Available accessories include single or dual gauge wheels, hydraulic angling kit, and flip down grader blades.

| Horsepower         | 25-60 HP                                                                                                         |           | 30-80 HP                                                                            |           |
|--------------------|------------------------------------------------------------------------------------------------------------------|-----------|-------------------------------------------------------------------------------------|-----------|
| Hitch              | Cat. 1                                                                                                           |           | Cat. 1 or 2                                                                         |           |
| Working Width (cm) | 84" (213)                                                                                                        | 96" (244) | 84" (213)                                                                           | 96" (244) |
| Angle/Position     | 7 Forward Up to 45°                                                                                              |           | 5 Forward Up to 30°                                                                 |           |
| Offset             | N/A                                                                                                              | N/A       | 45° Swing, 24" Offset<br>Manual or Hydraulic                                        |           |
| No. of Teeth       | 42                                                                                                               | 48        | 42                                                                                  | 48        |
| Teeth Spacing      | 2" Centers                                                                                                       |           | 2" Centers                                                                          |           |
| Teeth Material     | High Carbon Spring Steel                                                                                         |           | High Carbon Spring Steel                                                            |           |
| Tooth Size         | 5/16" x 1"                                                                                                       |           | 5/16" x 1"                                                                          |           |
| Rake Height        | 16-1/2"                                                                                                          |           | 16-1/2"                                                                             |           |
| Weight - Ib (kg)   | 330 (150)                                                                                                        | 348 (158) | 460 (209)                                                                           | 483 (219) |
| Options            | Dual Gauge Wheels<br>13" x 4" x 6" or<br>13" x 6.5" x 6",<br>Flip-Down Grader Blade,<br>Hydraulic Angle Cylinder |           | Dual Gauge Wheels<br>13" x 4" x 6" or<br>13" x 6.5" x 6",<br>Flip-Down Grader Blade |           |
| Colors             |                                                                                                                  |           |                                                                                     |           |