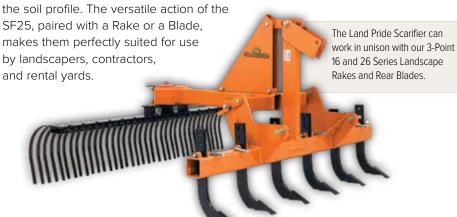

## SF25 SERIES SCARIFIERS

Land Pride's SF25 Series Scarifiers perform severe ripping, loosening, renovation, and reshaping of the soil profile. The versatile action of the SF25, paired with a Rake or a Blade.

|                    | SF2566                                                      | SF2577    |  |  |
|--------------------|-------------------------------------------------------------|-----------|--|--|
| Horsepower         | 25-50 HP                                                    |           |  |  |
| Hitch              | Cat. 1                                                      |           |  |  |
| Working Width (cm) | 60" (152)                                                   | 72" (183) |  |  |
| Width (cm)         | 66" (168)                                                   | 77" (196) |  |  |
| Weight - Ib (kg)   | 208 (94)                                                    | 235 (107) |  |  |
| No. of Shanks      | 6                                                           | 7         |  |  |
| Shank Type         | 3/4" x 2-1/2" Heat Treated, Spring<br>Steel Dimpled-On Tips |           |  |  |
| Colors             |                                                             |           |  |  |